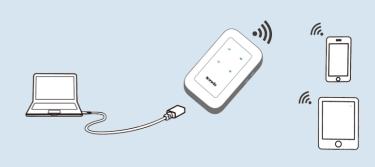

## **Access the Internet**

To access the internet through the Hotspot:

- Wireless: Connect your wireless device to the Wi-Fi network of the Hotspot with the SSID and Wi-Fi key at the top of the device after opening the back cover
- Wired: Connect a PC or laptop to the Hotspot using the USB cable