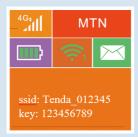

## **Showing the WIFI Details**

Press the WPS button on the MIFI device

The screen will display the SSID & Password