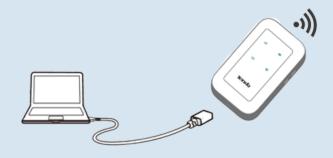

## **Charging your Hotspot**

Method 1: Connect to a computer

Method 2: Connect to a power socket

## **Access the Internet**

To access the internet through the Hotspot:

- Wireless: Connect your wireless device to the Wi-Fi network of the Hotspot with the SSID and Wi-Fi key at the top of the device after opening the back cover
- Wired: Connect a PC or laptop to the Hotspot using the USB cable