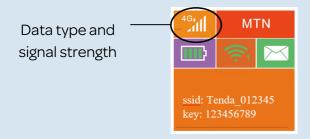

## **Showing the WIFI Details**

Press the WPS button on the MIFI device

The screen will display the SSID & Password