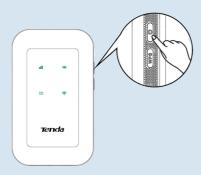

## **Turning on the Hotspot**

Hold the power button down until the LCD screen lights up

When the Hotspot is connected to the internet, you will find: