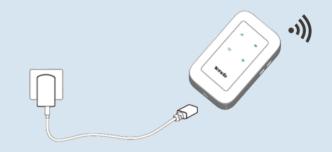

## **Charging your Hotspot**

Method 1: Connect to a computer

Method 2: Connect to a power socket